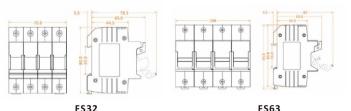

#### 4. Outline dimension and installation instruction FS32

#### 4.1 Outline dimension