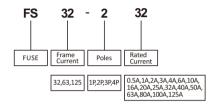

#### 2.Model

#### 3. Technology data

| Model | Size of fuse | Rated voltage(V) | Rated ated current(A) | Breaking capacity(KA) |
|-------|--------------|------------------|-----------------------|-----------------------|
| FS32  | 10X38        | 500              | 0.5~25                | 20                    |
| FS63  | 14X5         | 1500             | 2~50                  | 20                    |