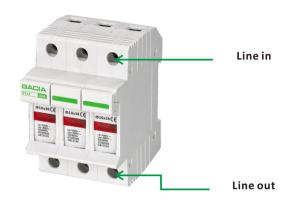

ia@wz.zj.cn Http://www.gacia.com.cn



### FS series

#### 1. Application range:

FS series is suitable to the switchgear with rated voltage up to 500V, the rated current up to 63A and realize overload, short circuit protection of MCB. According to the IEC60269.

#### 2.Model



#### 3. Technology data

| Model | Size of fuse | Rated voltage(V) | Rated ated current(A) | Breaking capacity(KA) |
|-------|--------------|------------------|-----------------------|-----------------------|
| FS32  | 10X38        | 500              | 0.5~25                | 20                    |
| FS63  | 14X5         | 1500             | 2~50                  | 20                    |

#### 4. Outline dimension and installation instruction FS32

#### 4.1 Outline dimension



#### 4.2 installation instruction



#### 5. Using&Maintenance

- 5.1 Caution:
- 5.1.1 The protective feature of FS should be suitable to the overload feature which one is been protected.
- 5.1.2 The rated current should be suitable to the rated voltage degree, the rated current of fuse holder should be the same or bigger than the fuse.
- 5.2 Maintenance
- 5.2.1 Please analysis the reason when the fuse burns.
- 5.2.2 Please keep the fuse holder disconnects in advance when you disassemble the fuse or check goods.